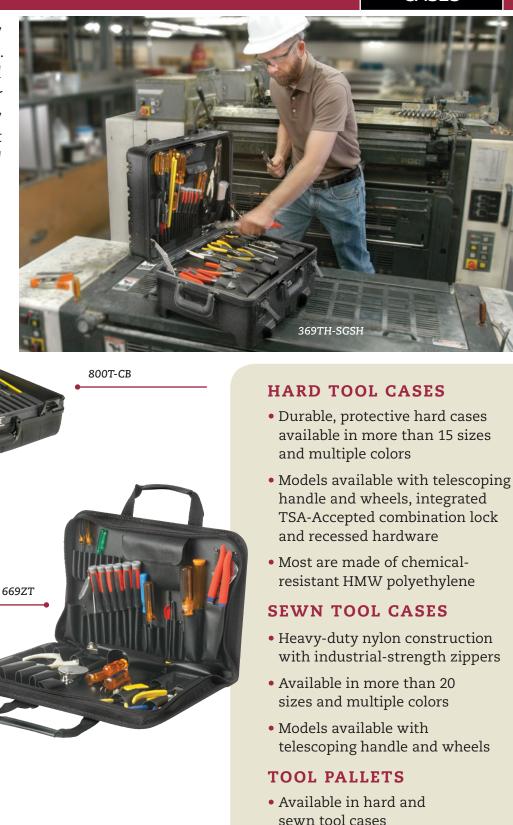

Organize and reliably protect your tools. Look professional while traveling to your customer's office, factory or home. Built to last for years!

777THG-SGSH

- Heavy-duty nylon construction with industrial-strength zippers
- Available in more than 20 sizes and multiple colors
- Models available with telescoping handle and wheels

### TOOL PALLETS

- Available in hard and sewn tool cases
- Configure your case to hold your specific set of tools
- Over 15 types of tool pallets to use inside your tool case