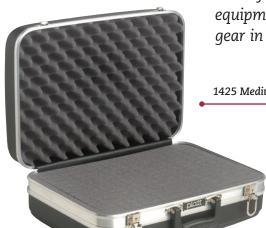

Foam-filled cases for any type and size of equipment. Securely carry and protect your gear in cases built for tough environments!

1425 Medium-Duty Case

- 40-plus models of heavy-duty cases made of HMW polyethylene, tested to ATA Spec 300
- 13 models of lightand medium-duty cases made of ABS
- 70-plus models of blow-molded PE cases for economical protection
- Guardsman ATA 300 shipping cases available in any size and any quantity
- Cubed foam makes it simple to configure the interior of the case to your needs
- Custom foam available for all cases