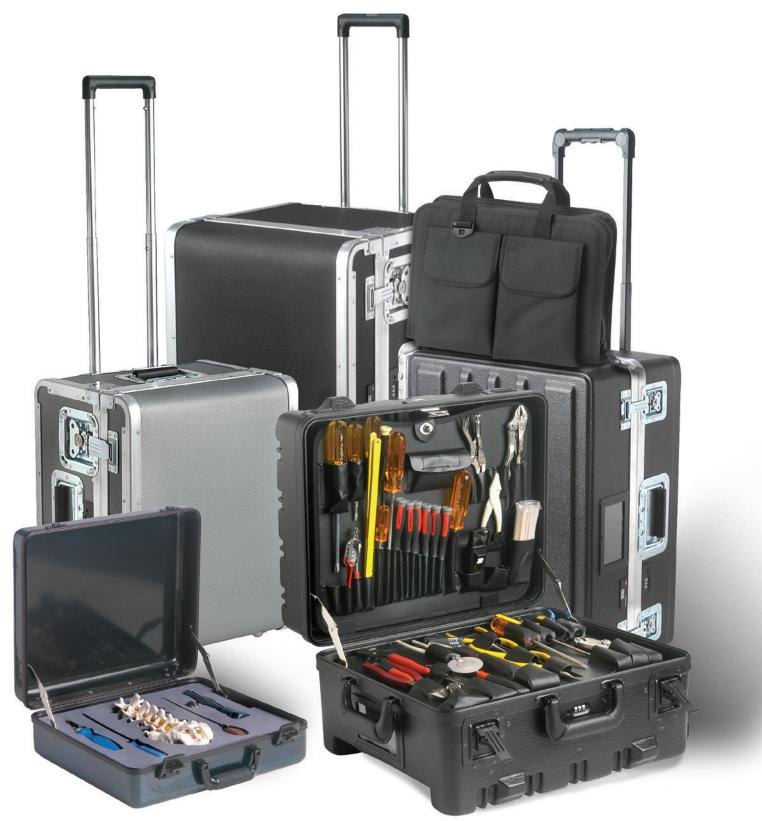

Foam-filled cases for any type and size of equipment. Securely carry and protect your gear in cases built for tough environments!

1425 Medium-Duty Case

- 40-plus models of heavy-duty cases made of HMW polyethylene, tested to ATA Spec 300
- 13 models of lightand medium-duty cases made of ABS
- 70-plus models of blow-molded PE cases for economical protection
- Guardsman ATA 300 shipping cases available in any size and any quantity
- Cubed foam makes it simple to configure the interior of the case to your needs
- Custom foam available for all cases