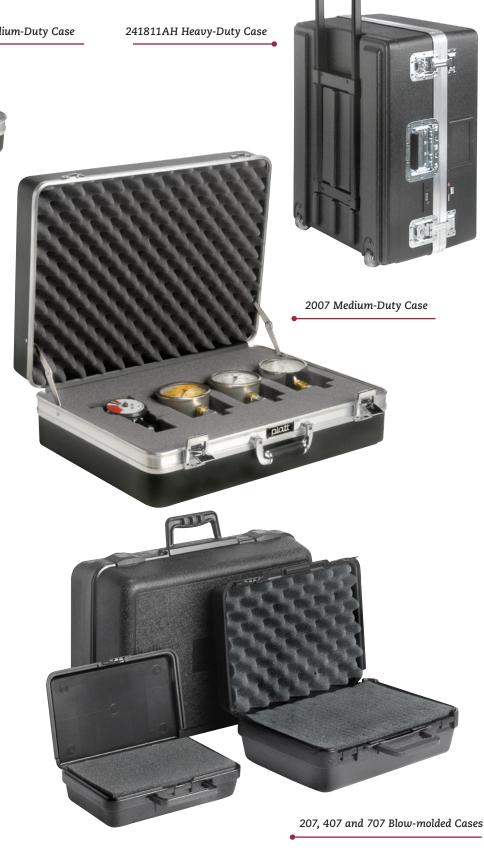

Foam-filled cases for any type and size of equipment. Securely carry and protect your gear in cases built for tough environments!

1425 Medium-Duty Case

- 40-plus models of heavy-duty cases made of HMW polyethylene, tested to ATA Spec 300
- 13 models of lightand medium-duty cases made of ABS
- 70-plus models of blow-molded PE cases for economical protection
- Guardsman ATA 300 shipping cases available in any size and any quantity
- Cubed foam makes it simple to configure the interior of the case to your needs
- Custom foam available for all cases