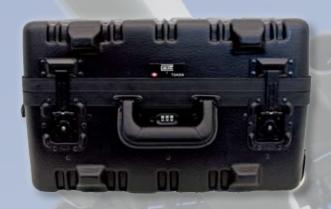

## Now Available On:

- Select Molded Tool Cases 349T, 359T, 369TH, 410TH, 555TH, 920TC, 978T
- All Guardsman Cases 757TH, 777TH, 788TH, 1013, 1016, 1018, 1114, 1116, 1118
- All Heavy-Duty ATA Cases
   Part Numbers ending in
   A & AH
- Custom Cases