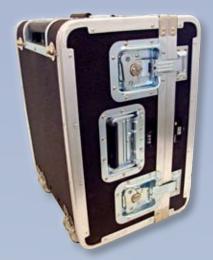

## Now Available On:

- Select Molded Tool Cases 349T, 359T, 369TH, 410TH, 555TH, 920TC, 978T
- All Guardsman Cases 757TH, 777TH, 788TH, 1013, 1016, 1018, 1114, 1116, 1118
- All Heavy-Duty ATA Cases
   Part Numbers ending in
   A & AH
- Custom Cases