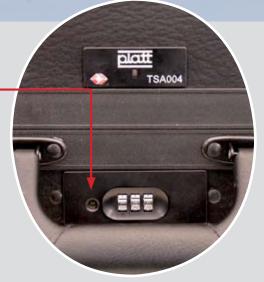

## NEW Official Built-In TSA Accepted Lock

## Keep Your Case Contents Secure

 Recognized & Accepted by the TSA

Security Window

Green Window:

Case has not been searched

**Red Window:** 

Case has been searched

Security Window Can
 Only Be Reset by a Person
 Knowing the Combination