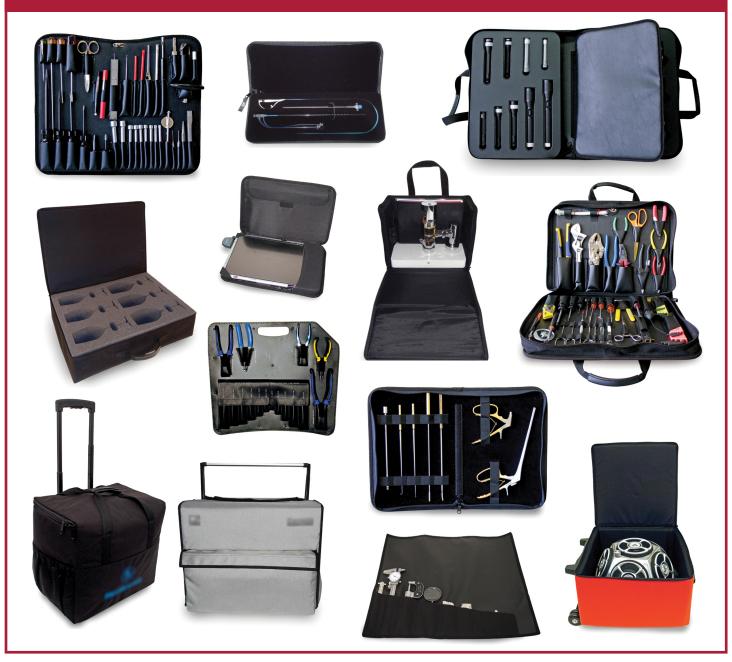

## **CUSTOM SEWN CASES**

See reverse for more custom sewn cases examples.

Experience and innovation makes Platt the leader – since 1921 – in the custom case industry. Our product development team and experienced engineering staff have the knowledge to create a custom solution to fit your unique requirements. Leverage the expertise of our engineers to develop a solution for your branding, protection and organization needs.

- Build your custom case to fit any needs. Size, pockets, protection, color and portability requirements can all be customized.
- Combine the lighter weight and sharp appearance of a custom sewn case with the protection and organization of a custom foam insert.
- Organize and protect your company's tools with custom tool pallets and rolls – sewn specifically for your set of tools. These pallets can be used along with Platt's extensive selection of tool cases.
- Brand your case with your logo high quality embroidery or silk screening are available.
- Great for sales and marketing reps professionally display your products to end customers, and protect those products on the road