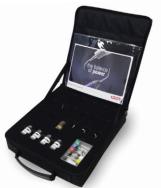

- Build your custom case to fit any needs. Size, pockets, protection, color and portability requirements can all be customized.
- Combine the lighter weight and sharp appearance of a custom sewn case with the protection and organization of a custom foam insert.
- Organize and protect your company's tools with custom tool pallets and rolls – sewn specifically for your set of tools. These pallets can be used along with Platt's extensive selection of tool cases.
- Brand your case with your logo high quality embroidery or silk screening are available.
- Great for sales and marketing reps professionally display your products to end customers, and protect those products on the road