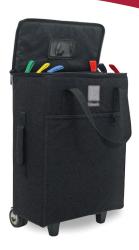

- Build your custom case to fit any needs. Size, pockets, protection, color and portability requirements can all be customized.
- Combine the lighter weight and sharp appearance of a custom sewn case with the protection and organization of a custom foam insert.
- Organize and protect your company's tools with custom tool pallets and rolls – sewn specifically for your set of tools. These pallets can be used along with Platt's extensive selection of tool cases.
- Brand your case with your logo high quality embroidery or silk screening are available.
- Great for sales and marketing reps professionally display your products to end customers, and protect those products on the road