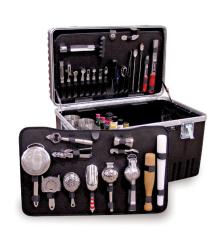

- Build your custom case to fit any needs. Size, pockets, protection, color and portability requirements can all be customized.
- Combine the lighter weight and sharp appearance of a custom sewn case with the protection and organization of a custom foam insert.
- Organize and protect your company's tools with custom tool pallets and rolls – sewn specifically for your set of tools. These pallets can be used along with Platt's extensive selection of tool cases.
- Brand your case with your logo high quality embroidery or silk screening are available.
- Great for sales and marketing reps professionally display your products to end customers, and protect those products on the road