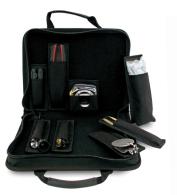

- Build your custom case to fit any needs. Size, pockets, protection, color and portability requirements can all be customized.
- Combine the lighter weight and sharp appearance of a custom sewn case with the protection and organization of a custom foam insert.
- Organize and protect your company's tools with custom tool pallets and rolls – sewn specifically for your set of tools. These pallets can be used along with Platt's extensive selection of tool cases.
- Brand your case with your logo high quality embroidery or silk screening are available.
- Great for sales and marketing reps professionally display your products to end customers, and protect those products on the road