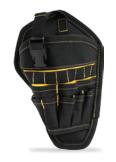

## ACCESSORIES WITH MOLLE STRAPS

8-POCKET DRILL HOLDER

PART NUMBER **B521** 

**UPC:** 81388901615

9-POCKET TOOL HOLDER WITH TAPE HOLDER

PART NUMBER **B522** 

**UPC:** 81388901616

8-POCKET TOOL POUCH WITH TAPE HOLDER

PART NUMBER **B523** 

**UPC:** 81388901617

**6-POCKET TOOL HOLDER** 

B524

**UPC:** 81388901618

ZIPPERED TOOL POUCH 3PC SET

PART NUMBER **B525** 

**UPC:** 81388901619