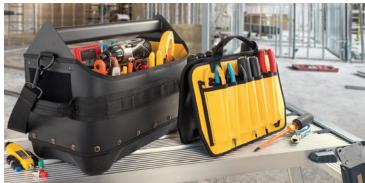

# STRUCTURED YET FLEXIBLE DESIGN FOR A SLEEKER PROFILE

B320

**UPC:** 81388901612

**DIMENSIONS:** 15" X 21" X 8.5"

SHOULDER BAG

**B220** 

**UPC:** 81388901611

**DIMENSIONS:** 15" X 15.5" X 6"

B120

**UPC:** 81388901610

**DIMENSIONS:** 16" X 13" X 10"