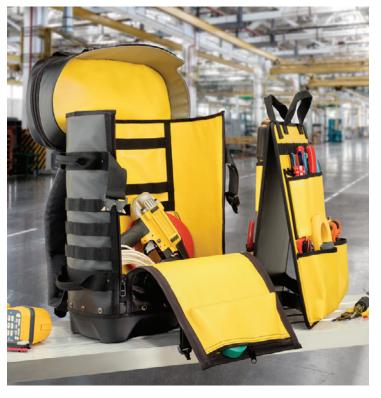

#### WHAT MAKES IT A BENCHMARK?

A combination of ease, strength and smarts that just didn't seem to exist in other tool bags. Working with people who use their tools for living, the team behind Platt Benchmark set out to make bags that can stand up to the toughest jobs yet make it easier to find, carry and protect your tools. And to give it your own personal touch a customizable patch area allows you to feature your company logo, and MOLLE system links let you attach your own accessories.

# INDUSTRIAL-STRENGTH RUGGED CONSTRUCTION

Mildew and UV resistant 18oz. vinyl-coated polyester fabric

BENCHMARI

- Metal hardware for style and strength
- Shell-bottom TPE plastic for a better grip, stability

# BUILT FOR FLEXIBILITY AND ACCESSIBILITY TO YOUR TOOLS

- Removable, standing "A-Frame" tool pallets keep essentials at hand
- Tapered sleeve pockets designed to fit any tool

#### **CUSTOMIZATION**

 "Hook and Loop" area where you can attach your personal patches