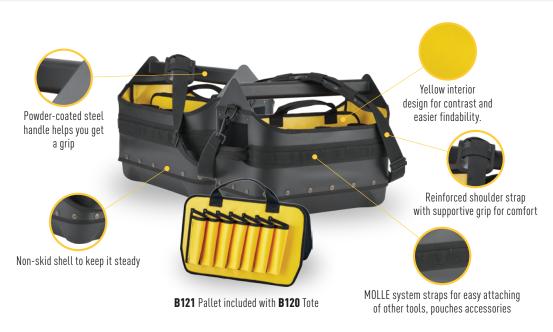

#### WHAT MAKES IT A BENCHMARK?

A combination of ease, strength and smarts that just didn't seem to exist in other tool bags. Working with people who use their tools for living, the team behind Platt Benchmark set out to make bags that can stand up to the toughest jobs yet make it easier to find, carry and protect your tools. And to give it your own personal touch a customizable patch area allows you to feature your company logo, and MOLLE system links let you attach your own accessories.

# INDUSTRIAL-STRENGTH RUGGED CONSTRUCTION

Mildew and UV resistant 18oz. vinyl-coated polyester fabric

BENCHMARI

- Metal hardware for style and strength
- Shell-bottom TPE plastic for a better grip, stability

# BUILT FOR FLEXIBILITY AND ACCESSIBILITY TO YOUR TOOLS

- Removable, standing "A-Frame" tool pallets keep essentials at hand
- Tapered sleeve pockets designed to fit any tool

B120

**UPC:** 81388901610

**DIMENSIONS:** 16" X 13" X 10"