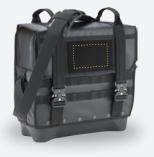

# STRUCTURED YET FLEXIBLE DESIGN FOR A SLEEKER PROFILE

B320

**UPC:** 81388901612

**DIMENSIONS:** 15" X 21" X 8.5"

SHOULDER BAG

**B220** 

**UPC:** 81388901611

**DIMENSIONS:** 15" X 15.5" X 6"