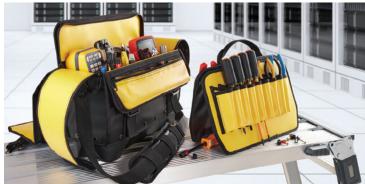

# BUILT FOR FLEXIBILITY AND ACCESSIBILITY TO YOUR TOOLS

- Removable, standing "A-Frame" tool pallets keep essentials at hand
- Tapered sleeve pockets designed to fit any tool

# STRUCTURED YET FLEXIBLE DESIGN FOR A SLEEKER PROFILE

B320

**UPC:** 81388901612

**DIMENSIONS:** 15" X 21" X 8.5"

SHOULDER BAG

**B220** 

**UPC:** 81388901611

**DIMENSIONS:** 15" X 15.5" X 6"