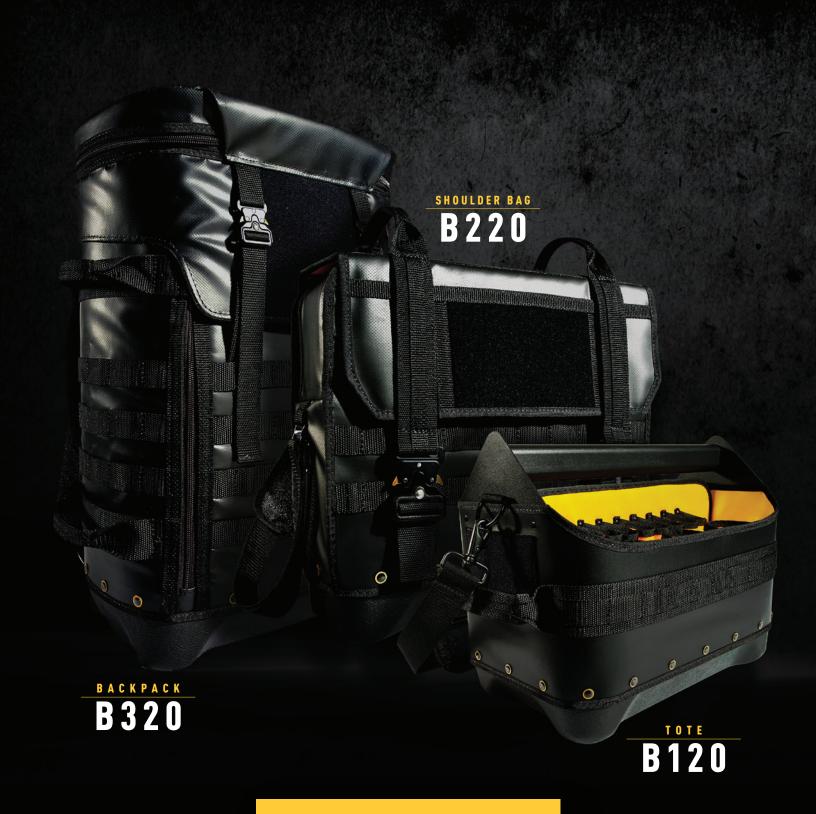

# STRUCTURED YET FLEXIBLE DESIGN FOR A SLEEKER PROFILE

B320

**UPC:** 81388901612

**DIMENSIONS:** 15" X 21" X 8.5"

SHOULDER BAG

**B220** 

**UPC:** 81388901611

**DIMENSIONS:** 15" X 15.5" X 6"

B120

**UPC:** 81388901610

**DIMENSIONS:** 16" X 13" X 10"