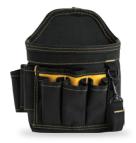

## ACCESSORIES WITH MOLLE STRAPS

8-POCKET DRILL HOLDER

PART NUMBER **B521** 

**UPC:** 81388901615

9-POCKET TOOL HOLDER WITH TAPE HOLDER

PART NUMBER **B522** 

**UPC:** 81388901616

8-POCKET TOOL POUCH WITH TAPE HOLDER