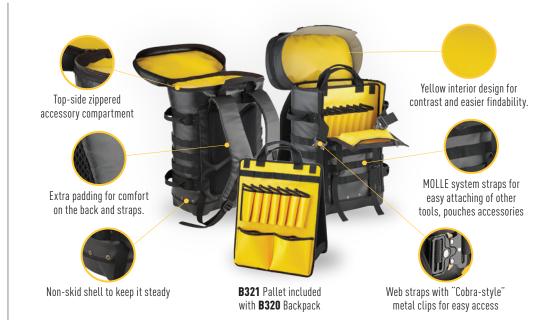

#### WHAT MAKES IT A BENCHMARK?

A combination of ease, strength and smarts that just didn't seem to exist in other tool bags. Working with people who use their tools for living, the team behind Platt Benchmark set out to make bags that can stand up to the toughest jobs yet make it easier to find, carry and protect your tools. And to give it your own personal touch a customizable patch area allows you to feature your company logo, and MOLLE system links let you attach your own accessories.

# INDUSTRIAL-STRENGTH RUGGED CONSTRUCTION

Mildew and UV resistant 18oz. vinyl-coated polyester fabric

BENCHMARI

- Metal hardware for style and strength
- Shell-bottom TPE plastic for a better grip, stability

# BUILT FOR FLEXIBILITY AND ACCESSIBILITY TO YOUR TOOLS

- Removable, standing "A-Frame" tool pallets keep essentials at hand
- Tapered sleeve pockets designed to fit any tool

### **SUPERIOR QUALITY BAGS BUILT TO LAST**

- Five year warranty supports your investment
- "Made by Platt" 100 year history producing high quality carrying cases

#### **CUSTOMIZATION**

 "Hook and Loop" area where you can attach your personal patches