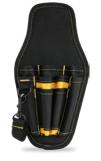

## ACCESSORIES WITH MOLLE STRAPS

8-POCKET DRILL HOLDER

PART NUMBER **B521** 

**UPC:** 81388901615

9-POCKET TOOL HOLDER WITH TAPE HOLDER

PART NUMBER **B522** 

**UPC:** 81388901616

8-POCKET TOOL POUCH WITH TAPE HOLDER