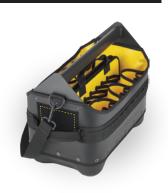

# BUILT FOR FLEXIBILITY AND ACCESSIBILITY TO YOUR TOOLS

- Removable, standing "A-Frame" tool pallets keep essentials at hand
- Tapered sleeve pockets designed to fit any tool