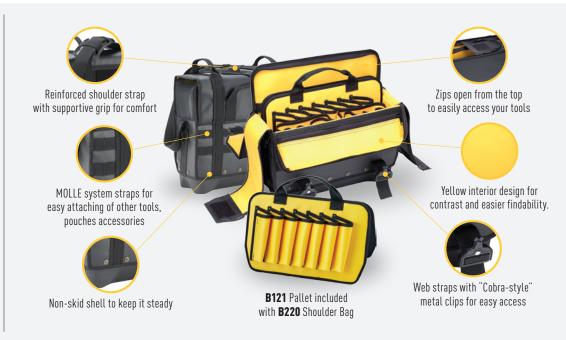

#### WHAT MAKES IT A BENCHMARK?

A combination of ease, strength and smarts that just didn't seem to exist in other tool bags. Working with people who use their tools for living, the team behind Platt Benchmark set out to make bags that can stand up to the toughest jobs yet make it easier to find, carry and protect your tools. And to give it your own personal touch a customizable patch area allows you to feature your company logo, and MOLLE system links let you attach your own accessories.

# BUILT FOR FLEXIBILITY AND ACCESSIBILITY TO YOUR TOOLS

- Removable, standing "A-Frame" tool pallets keep essentials at hand
- Tapered sleeve pockets designed to fit any tool

#### **CUSTOMIZATION**

 "Hook and Loop" area where you can attach your personal patches