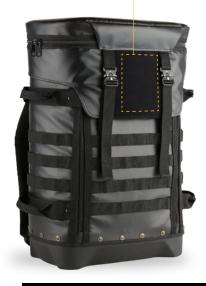

**BENCHMARK** 

TOOLBAGS BY platt

BACKPACK

B320

SUPERIOR TOOL BAGS THAT WORK FOR YOU

"Hook and Loop" area where you

"Hook and Loop" area where you can attach your personal patches

**DIMENSIONS:** 15" X 21" X 8.5"

## STRUCTURED YET FLEXIBLE DESIGN FOR A SLEEKER PROFILE

**UPC:** 81388901612

metal clips for easy access

**B321** Pallet included with **B320** Backpack

BENCHMARK
TOOLBAGS BY platt