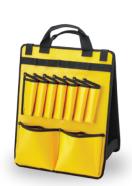

#### **BUILT FOR FLEXIBILITY AND ACCESSIBILITY TO YOUR TOOLS**

- Removable, standing "A-Frame" tool pallets keep essentials at hand
- Tapered sleeve pockets designed to fit any tool

## STRUCTURED YET FLEXIBLE DESIGN FOR A SLEEKER PROFILE

**UPC:** 81388901612

metal clips for easy access

**B321** Pallet included with **B320** Backpack

BENCHMARK
TOOLBAGS BY platt