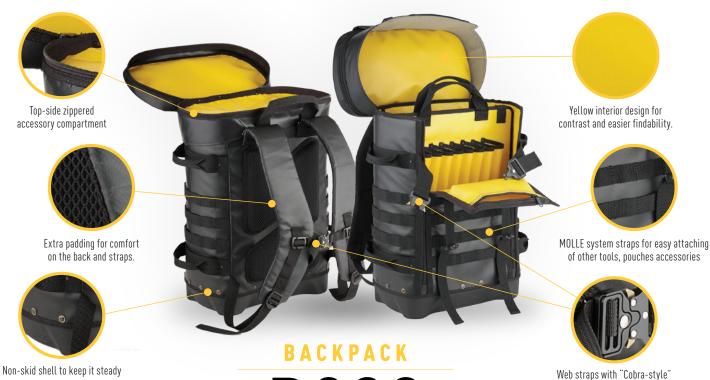

**BENCHMARK** 

TOOLBAGS BY platt

BACKPACK

B320

SUPERIOR TOOL BAGS THAT WORK FOR YOU

"Hook and Loop" area where you

"Hook and Loop" area where you can attach your personal patches

**DIMENSIONS:** 15" X 21" X 8.5"

### INDUSTRIAL-STRENGTH RUGGED CONSTRUCTION

- Mildew and UV resistant 18oz. vinyl-coated polyester fabric
- Metal hardware for style and strength
- Shell-bottom TPE plastic for a better grip, stability

#### **BUILT FOR FLEXIBILITY AND ACCESSIBILITY TO YOUR TOOLS**

- Removable, standing "A-Frame" tool pallets keep essentials at hand
- Tapered sleeve pockets designed to fit any tool

#### **SUPERIOR QUALITY BAGS BUILT TO LAST**

- Five year warranty supports your investment
- "Made by Platt" 100 year history producing high quality carrying cases

## STRUCTURED YET FLEXIBLE DESIGN FOR A SLEEKER PROFILE

**UPC:** 81388901612

metal clips for easy access

**B321** Pallet included with **B320** Backpack

BENCHMARK
TOOLBAGS BY platt